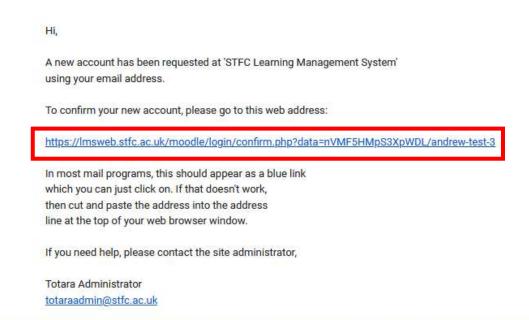

To continue you must now access and click the link in the confirmation email to activate your account.

Note: Gmail users may not see the email appear in their inbox because the email is categorised by Gmail as a "Promotion" email, you should be able to find the email by navigating to "All Mail" or through "Categories" > "Promotions".