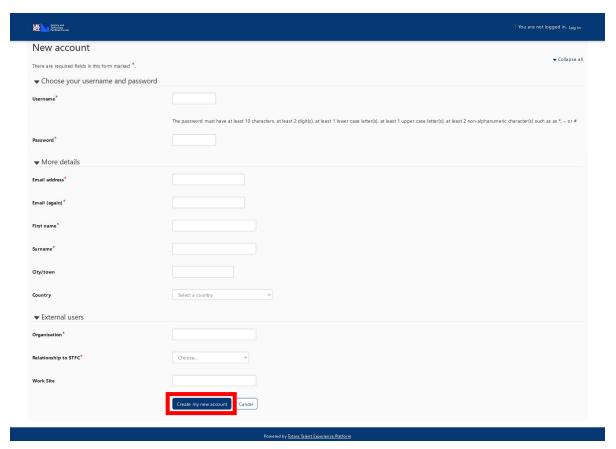

# Registering an account

At the registration page complete the form with accurate information about yourself, this will help ESRC find your training record so we can ensure you have completed the training required.

Once you have completed the form, click the "Create my new account" button to continue. Try to complete as many fields as possible as this will help us find your account should you need assistance in the future. Required fields are marked with a red asterisk: \*