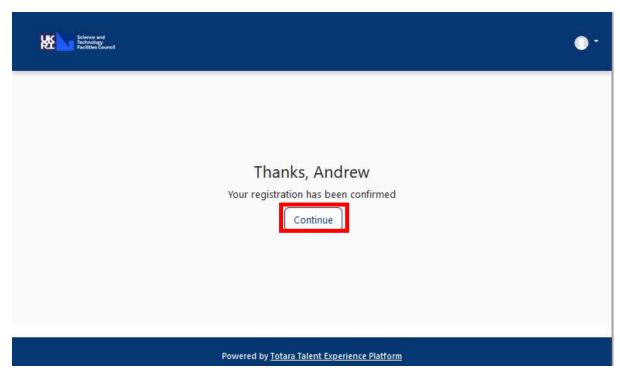

On clicking the link, you will be taken to a page that will confirm your registration is complete. Clicking the "Continue" button will log you into your new account.