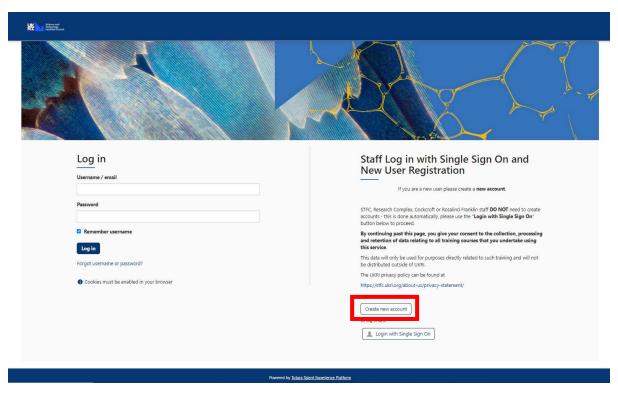

#### STFC Learning Management System: Log in to the site

At the log-in screen, you should find a link at the bottom right of the page to create a new account, click this to sign up to the learning management system and access the training.